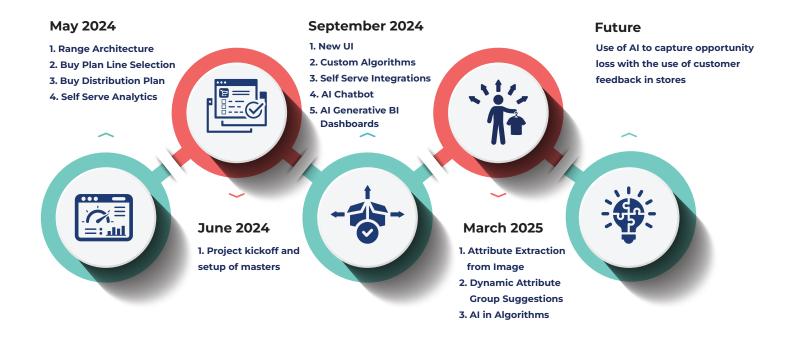

|
| Filling the stores with best styles based on store style performance      | NA          | Achieved     | Replenishment            |
| Movement of styles to better performing stores                            | NA          | Achieved     | Inter Store<br>Transfers |
| Improved key size availability using surplus & slowmoving store inventory | 65%         | <b>75</b> %  | Inter Store<br>Transfers |
| Increase in sales by moving styles based on store style performance       | NA          | Achieved     | Inter Store<br>Transfers |
| Reduction in man hours by using increff outputs                           | NA          | Achieved     | Replenishment            |

<sup>\*\*</sup> Average of the metric for the time period - Feb to May 2024

### **WAY AHEAD**







#### PRODUCT ROADMAP



#### **ABOUT INCREFF**

Increff is a retail SaaS company solving complex inventory management and supply chain challenges. Over **700** global retail brands believe in our end-to-end merchandising and omnichannel inventory management solutions. We empower retailers to enable automated decision-making, bring accuracy to processes, drive sustainable retailing, and achieve incredible efficiency.

#### **Other Solutions**









#### **Our Clientele**